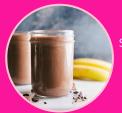

## BBB'S POWER PROTEIN REESE'S SMOOTHIE

The Perfect Summertime Shake After HIIT'ing it up with BBB!

WHY IS BBB POWER PROTEIN

## Ingredients

1 Scoop BBB Power Protein Chocolate, 1/4 Frozen Banana, 1 TBS Peanut Butter, Almond Butter or PB2 Powder, 1 Cup ThisPKN or Plant Based Milk, Water

## Directions

Combine all ingredients and blend until smooth. Add water for desired consistency.

Protein Packed / Positively Refreshing & Formulated to Help You Feel Amazing! //

BodyByBinay's Power Protein contains my personalized unique blend of key nutrients, specially formulated to fuel workouts, prevent age-related muscle loss, all while making vou feel energized. Each serving provides 20g of protein and essential amino acids. including 5g of BCAAs. Use as a meal replacement or snack in between workouts. Try it with 2 scoops with water alone or 1 scoop added to your favorite smoothie recipe. Not only does it taste great but it also makes you feel amazing!